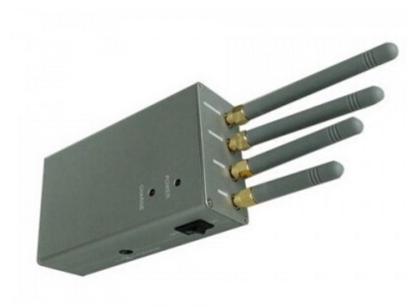

# Portable Wifi & GPS & Cell Phone Jammer

### Main Features:

The High Power Portable GPS , WIFI and CDMA/GSM/DCS/PHS Cell Phone Signal Blocker Isolator

### Image: