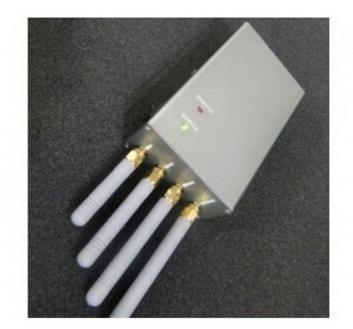

# Portable Wifi & GPS & Cell Phone Jammer

### Main Features:

The High Power Portable GPS , WIFI and CDMA/GSM/DCS/PHS Cell Phone Signal Blocker Isolator

### Image: