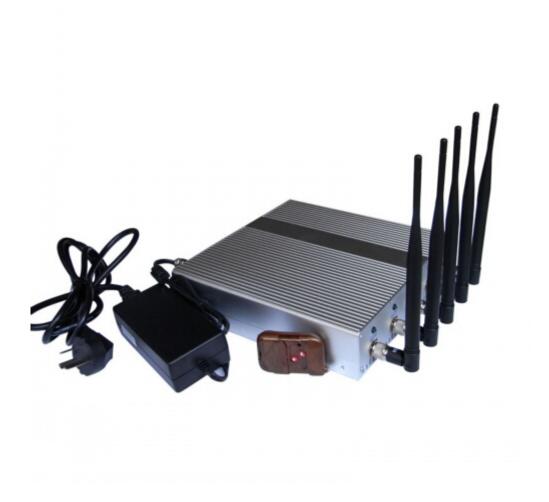

## Main Features:

Cellphone Jammer with Remote Control 5 Band

## Image:

Package Included:

- 1pc Large Area Cell Mobile Phone Jammer with Remote Control
- 1pc Power Adapter (100-240V)

[product\_url:] Large Area Cell Mobile Phone Jammer with Remote Control [pdf\_url:] http://www.thayerbusiness.org/LargeAreaCellMobilePhoneJammerwithRemoteControl53\_1.pdf