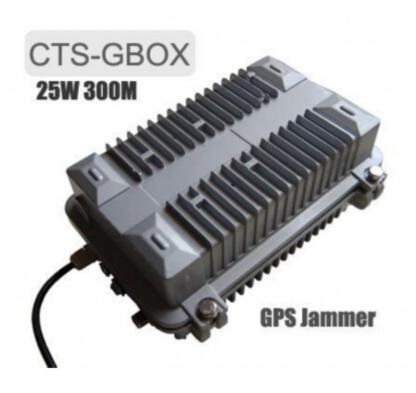

# **High Power GPS Jammer Large Area**

#### **Main Features:**

up to a distance of 300 metres. It simply plugs into an ordinary car cigarette lighter socket and is active immediately blocking all types of tracking and navigational devices.

Only GPS jammers will prevent the GPS loggers and GPS/GSM devices to get GPS positions from the Satellites.

### **Specifications:**

| Device Blocked:       | GPS                                                             |
|-----------------------|-----------------------------------------------------------------|
| Signal Blocked:       | GPS                                                             |
| Blocked Area:         | 300 Meters Depending on signal strength and working environment |
| Jamming Frequency:    | GPS:1500-1600MHz                                                |
| Output Power:         | 25W                                                             |
| Power supply:         | 100-240v                                                        |
| Typical Battery Life: | None                                                            |
| Battery:              | None                                                            |
| Weight:               | 10KG                                                            |
| Dimension:            | 500(L) ×52(W) × 54(H)mm                                         |