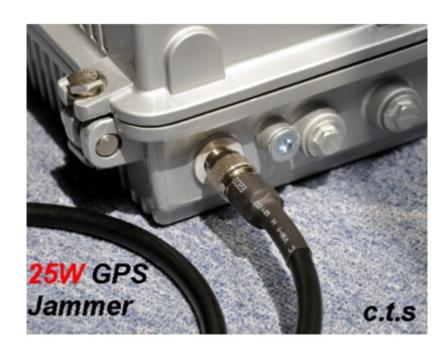

# **High Power GPS Jammer Large Area**

#### **Main Features:**

up to a distance of 300 metres. It simply plugs into an ordinary car cigarette lighter socket and is active immediately blocking all types of tracking and navigational devices.

Only GPS jammers will prevent the GPS loggers and GPS/GSM devices to get GPS positions from the Satellites.

### **Specifications:**

| Device Blocked:       | GPS                                                             |
|-----------------------|-----------------------------------------------------------------|
| Signal Blocked:       | GPS                                                             |
| Blocked Area:         | 300 Meters Depending on signal strength and working environment |
| Jamming Frequency:    | GPS:1500-1600MHz                                                |
| Output Power:         | 25W                                                             |
| Power supply:         | 100-240v                                                        |
| Typical Battery Life: | None                                                            |
| Battery:              | None                                                            |
| Weight:               | 10KG                                                            |
| Dimension:            | 500(L) ×52(W) × 54(H)mm                                         |