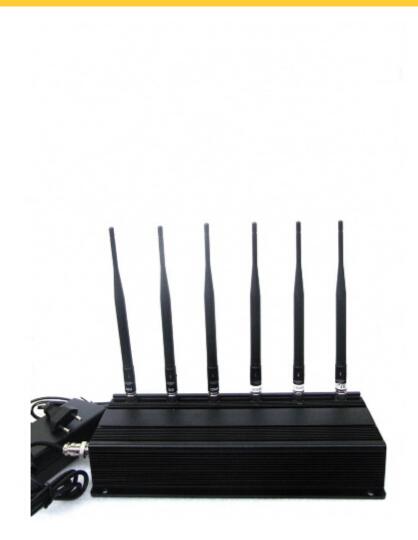

# High Power Desktop WIFI & Cell Phone & RF Jammer

## Main Features:

Cellullar Phone Jammer, WIFI Blocker, RF Jammer

#### Image:

## Specifications:

| Device Blocked: | Cellular,WIFI, RF                                                   |
|-----------------|---------------------------------------------------------------------|
| Signal Blocked: | GSM/CDMA,DCS/PCS,3G,WIFI,RF                                         |
| Blocked Area:   | 5 to 40 Meters Depending on signal strength and working environment |
|                 | CDMA 850MHz-894 MHz / GSM 925MHz-960 MHz                            |
|                 | DCS 1805-1880MHz / PCS 1920-1990MHz                                 |
| Jamming         | 3G 2110-2170MHz                                                     |
| Frequency:      | WIFI 2400-2500MHz                                                   |
|                 | 315:315MHZ                                                          |
|                 | 433:433MHZ                                                          |
| Output Power:   | 15W                                                                 |
| Power supply:   | 50 to 60Hz, 100 to 240V AC DC 12V                                   |