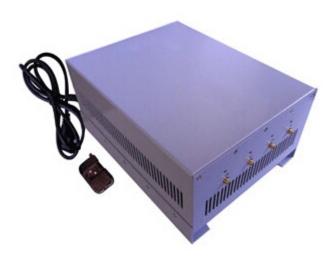

## High Power Cell Phone Jammer with Remote Control and Directional Panel Antenna

## **Main Features:**

30W Cell Phone Jammer, High Power 30W Cell Phone Jammer, 30W Jammer with Remote Control

Image:

## Package Included:

- 1pc High Power Cell Phone Jammer with Remote Control and Directional Panel Antenna
- 1pc Power Adapter (100-240V)

[product\_url:] High Power Cell Phone Jammer with Remote Control and Directional Panel Antenna