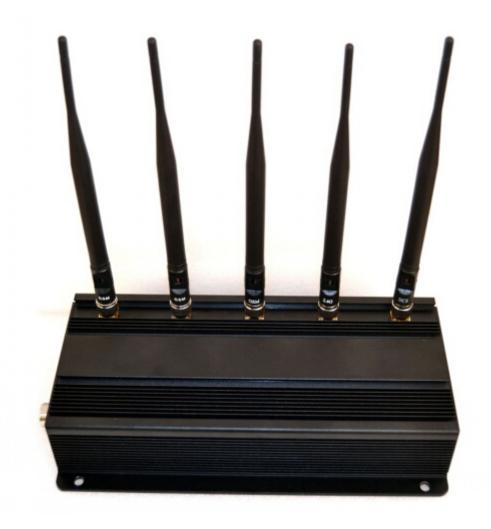

# High Power 12W GPS & Cell Phone Signal Blocker

## Image:

# Specifications:

| Device Blocked:       | GPS,Cellphone                                                                                                                                                                                               |
|-----------------------|-------------------------------------------------------------------------------------------------------------------------------------------------------------------------------------------------------------|
| Signal Blocked:       | GSM,CDMA,DCS,PCS,3G,GPS                                                                                                                                                                                     |
| Blocked Area:         | 40 Meters Depending on signal strength and working environment                                                                                                                                              |
| Jamming<br>Frequency: | CDMA 850-894MHz 35dBm 8dBm/30KHz (min)  GSM 920-960MHz 35dBm 5dBm/30KHz (min)  DCS/PCS 1805-1990MHz 33dBm 2dBm/30KHz (min)  3G 2110-2170MHz 33dBm 3dBm/30KHz (min)  GPS 1570-1580MHz 33dBm 2dBm/30KHz (min) |
| Output Power:         | 12W                                                                                                                                                                                                         |
| Power supply:         | AC 110-240V / DC 5V                                                                                                                                                                                         |
| Typical Battery Life: | None                                                                                                                                                                                                        |