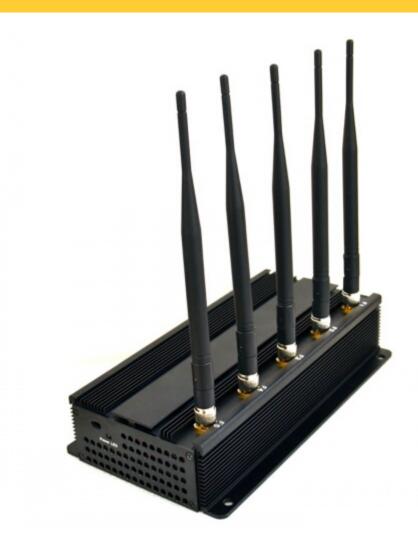

# High Power 12W GPS & Cell Phone Signal Blocker

## Image:

# Specifications:

| Device Blocked:       | GPS,Cellphone                                                                                                                                                                                               |
|-----------------------|-------------------------------------------------------------------------------------------------------------------------------------------------------------------------------------------------------------|
| Signal Blocked:       | GSM,CDMA,DCS,PCS,3G,GPS                                                                                                                                                                                     |
| Blocked Area:         | 40 Meters Depending on signal strength and working environment                                                                                                                                              |
| Jamming<br>Frequency: | CDMA 850-894MHz 35dBm 8dBm/30KHz (min)  GSM 920-960MHz 35dBm 5dBm/30KHz (min)  DCS/PCS 1805-1990MHz 33dBm 2dBm/30KHz (min)  3G 2110-2170MHz 33dBm 3dBm/30KHz (min)  GPS 1570-1580MHz 33dBm 2dBm/30KHz (min) |
| Output Power:         | 12W                                                                                                                                                                                                         |
| Power supply:         | AC 110-240V / DC 5V                                                                                                                                                                                         |
| Typical Battery Life: | None                                                                                                                                                                                                        |