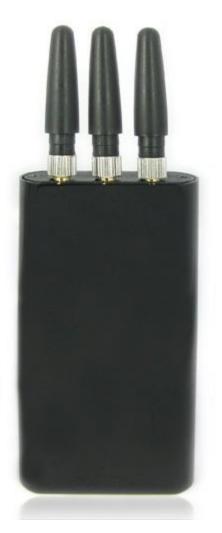

## Image:

## Specifications:

| Device Blocked:       | Mobile Phone                                                        |
|-----------------------|---------------------------------------------------------------------|
| Signal Blocked:       | GSM,CDMA,DCS,PHS,3G                                                 |
| Blocked Area:         | 3 to 10 Meters Depending on signal strength and working environment |
|                       | CDMA: 860-894MHZ                                                    |
| Jamming               | GSM: 925-970MHZ                                                     |
| Frequency:            | DCS/PHS: 1805-1930MHZ                                               |
| l<br>l                | 3G: 2110-2170MHZ                                                    |
| Output Power:         | 1.5W                                                                |
| Power supply:         | AC110-220V                                                          |
| Typical Battery Life: | 2Hours                                                              |
| Battery:              | Built in Rechargeable Li-ion battery                                |