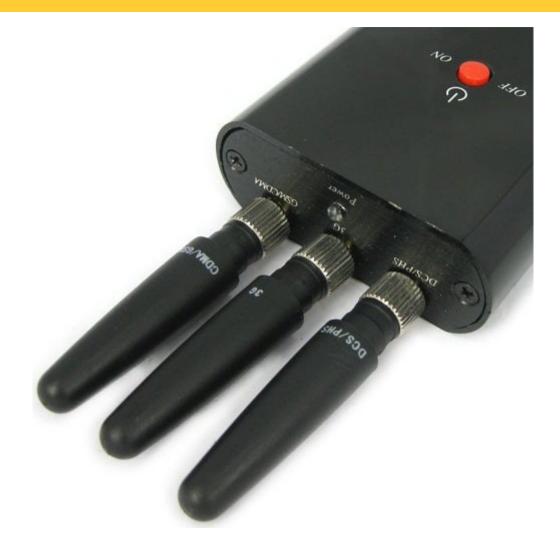

## Image:

## Specifications:

| Device Blocked:       | Mobile Phone                                                        |
|-----------------------|---------------------------------------------------------------------|
| Signal Blocked:       | GSM,CDMA,DCS,PHS,3G                                                 |
| Blocked Area:         | 3 to 10 Meters Depending on signal strength and working environment |
|                       | CDMA: 860-894MHZ                                                    |
| Jamming               | GSM: 925-970MHZ                                                     |
| Frequency:            | DCS/PHS: 1805-1930MHZ                                               |
| l<br>l                | 3G: 2110-2170MHZ                                                    |
| Output Power:         | 1.5W                                                                |
| Power supply:         | AC110-220V                                                          |
| Typical Battery Life: | 2Hours                                                              |
| Battery:              | Built in Rechargeable Li-ion battery                                |