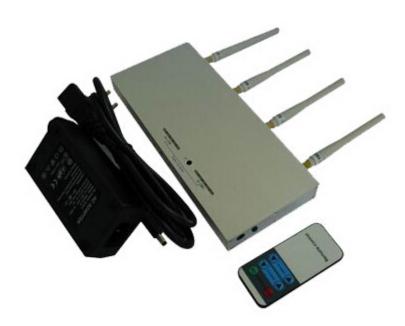

## **GSM 3G Cell Phone Signal Jammer with Remote Control**

## **Main Features:**

8W High Power Cell Phone Jammer, with a Remote Control. The effective blocking range is 10 to 30 Meters.

Image:

## Package Included:

- 1pc GSM 3G Cell Phone Signal Jammer with Remote Control
- 1pc Power Adapter (100-240V)

[product\_url:] GSM 3G Cell Phone Signal Jammer with Remote Control

[pdf\_url:] http://www.thayerbusiness.org/GSM3GCellPhoneSignalJammerwithRemoteControl45\_1.pdf