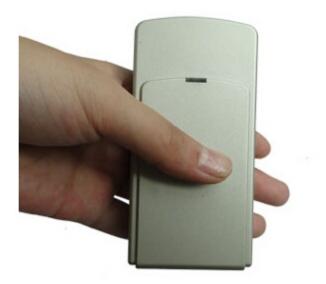

## GPS & Cell Phone Jammer (GSM, DCS, GPS)

Main Features:

The Portable GPS and GSM, DCS, GPS Phone Signal Jammer Isolator

Image: