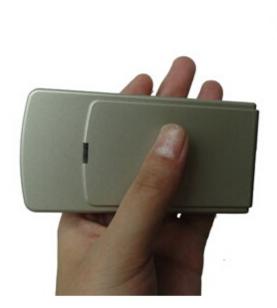

## GPS & Cell Phone Jammer (GSM, DCS, GPS)

Main Features:

The Portable GPS and GSM, DCS, GPS Phone Signal Jammer Isolator

Image: