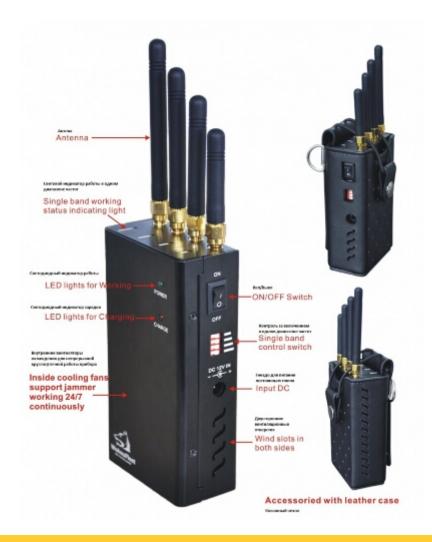

## Four Antenna Handheld Cell Phone & Wifi Jammer Blocker

### Image:

# Specifications:

| Device Blocked:       | Mobile Phone, Wifi                                                                                                                                                                                                                          |
|-----------------------|---------------------------------------------------------------------------------------------------------------------------------------------------------------------------------------------------------------------------------------------|
| Signal Blocked:       | GSM,CDMA,DCS,PHS,3G,Wifi                                                                                                                                                                                                                    |
| Blocked Area:         | 2 to 20 Meters Depending on signal strength and working environment                                                                                                                                                                         |
| Jamming<br>Frequency: | Europe and Middle East Market -WiFi: 2400-2500 MHz -GSM900: 925-960 MHz -<br>GSM1800: 1805-1880 MHz -3G: 2110-2170 MHz American and Asia Market -WiFi:<br>2400-2500 MHz -CDMA GSM: 850-960 MHz -DCS PHS: 1805-1990 MHz -3G:<br>2110-2170MHz |
| Output Power:         | 2W                                                                                                                                                                                                                                          |
| Power supply:         | 50 to 60Hz, 100 to 240V AC                                                                                                                                                                                                                  |
| Typical Battery Life: | 2Hours                                                                                                                                                                                                                                      |
| Battery:              | Built in Rechargeable Li-ion battery                                                                                                                                                                                                        |