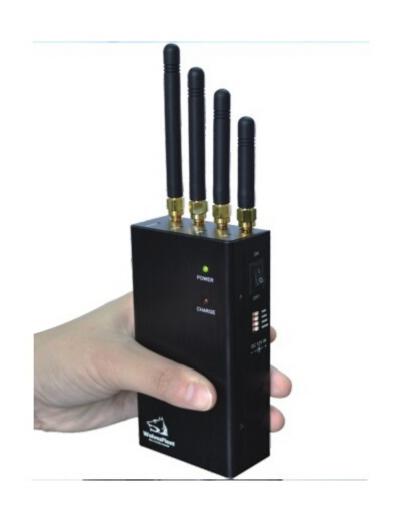

## Four Antenna Handheld Cell Phone & Wifi Jammer Blocker

#### Main Features:

Where can this Cell Phone + Wifi Signal Jammers Blockers can be used? Libraries, Museums, schools, hospitals, home, cars, churches, meeting rooms etc.

### Image:





# Specifications:

| Device Blocked:       | Mobile Phone, Wifi                                                                                                                                                                                                                          |
|-----------------------|---------------------------------------------------------------------------------------------------------------------------------------------------------------------------------------------------------------------------------------------|
| Signal Blocked:       | GSM,CDMA,DCS,PHS,3G,Wifi