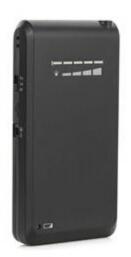

## **Cell phone Style - Mobile Phone Jammer**

## **Main Features:**

Block CDMA, GSM, DCS,PCS and 3G signals.

Image:

## Specifications:

| Device Blocked:       | Mobile Phone                                                        |
|-----------------------|---------------------------------------------------------------------|
| Signal Blocked:       | CDMA,GSM,DCS,PHS,3G                                                 |
| Blocked Area:         | 1 to 10 Meters Depending on signal strength and working environment |
| Jamming<br>Frequency: | - CDMA/GSM:860-970MHz<br>- DCS/PHS: 1805-1990MHz<br>- 3G:2110-2170  |
| Output Power:         | 0.5W                                                                |
| Power supply:         | AC110V-240V DC5V                                                    |
| Typical Battery Life: | 2Hours                                                              |
| Battery:              | Built in Rechargeable Li-ion battery                                |
| Weight:               | 0.2KG                                                               |

**Dimension:** 100(L)\*50(W)\*18(H) mm