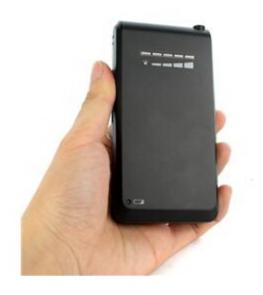

## **Cell phone Style - Mobile Phone Jammer**

## **Main Features:**

Block CDMA, GSM, DCS,PCS and 3G signals.

Image:







## Specifications:

| Device Blocked:       | Mobile Phone                                                        |
|-----------------------|---------------------------------------------------------------------|
| Signal Blocked:       | CDMA,GSM,DCS,PHS,3G                                                 |
| Blocked Area:         | 1 to 10 Meters Depending on signal strength and working environment |
| Jamming<br>Frequency: | - CDMA/GSM:860-970MHz<br>- DCS/PHS: 1805-1990MHz<br>- 3G:2110-2170  |
| Output Power:         | 0.5W                                                                |
| Power supply:         | AC110V-240V DC5V                                                    |
| Typical Battery Life: | 2Hours                                                              |
| Battery: