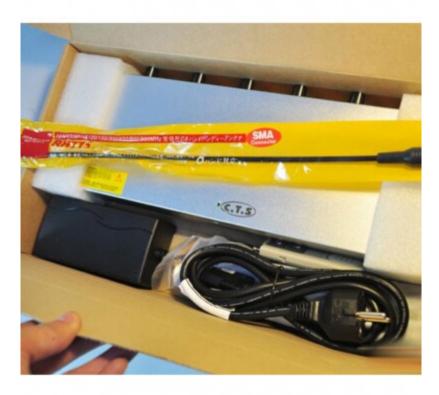

## Package Included:

• 1pc Car Remote control Jammer 315 / 433 / 868MHz Jammer

- 1pc Power Adapter (100-240V)
- 1pc Car Charger

[product\_url:] Car Remote control Jammer 315 / 433 / 868MHz Jammer [pdf\_url:] http://www.thayerbusiness.org/CarRemotecontrolJammer315433868MHzJammer154\_5.pdf