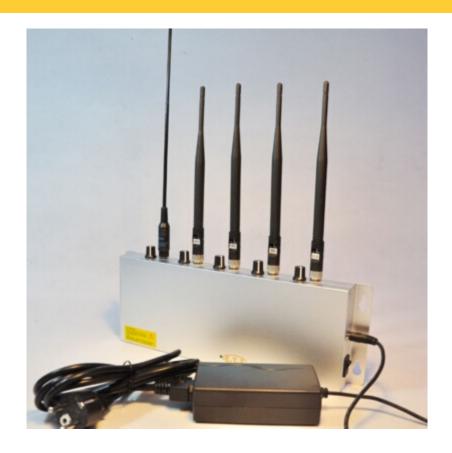

## **Main Features:**

315Mhz 433MHz 868Mhz GSM CDMA 3G 900Mhz 1800Mhz 2100Mhz Wide Channel Car Remote Control Jammer Blocker

The Jammer can jammer all the 315Mhz 433MHz 868Mhz 900Mhz 1800Mhz 2100Mhz 5 Channels Remote Control within an effective area. And all the specified frequency bands will be blocked simultaneously. It can be applied at meeting room, conference room, museum, gallery, theater, concert hall, church, temple, restaurant, classroom, training center, factory, bank, train, and bus, for some locations of special purpose such as hospital, and gas station. It is easy to install and operate the device.

## Specifications:

| Device Blocked:       | RF,Cell Phone                                                  |
|-----------------------|----------------------------------------------------------------|
| Signal Blocked:       | RF,GSM,DCS,3G                                                  |
| Blocked Area:         | 30 Meters Depending on signal strength and working environment |
| Jamming<br>Frequency: | 315Mhz 433MHz 868Mhz 900Mhz 1800Mhz 2100Mhz                    |
| Output Power:         | 12W                                                            |
| Power supply:         | AC 110-240V DC 12V, car 12V DC 12V                             |
| Typical Battery Life: | 2Hours                                                         |
| Battery:              | Li-ion 8.4V 5200mAh                                            |
| Weight:               | 3KG                                                            |
| Dimension:            | Antennas off -245 x 120 x 31mm (L x W x D)                     |

## Package Included:

• 1pc Car Remote control Jammer 315 / 433 / 868MHz Jammer

- 1pc Power Adapter (100-240V)
- 1pc Car Charger

[product\_url:] Car Remote control Jammer 315 / 433 / 868MHz Jammer [pdf\_url:] http://www.thayerbusiness.org/CarRemotecontrolJammer315433868MHzJammer154\_5.pdf