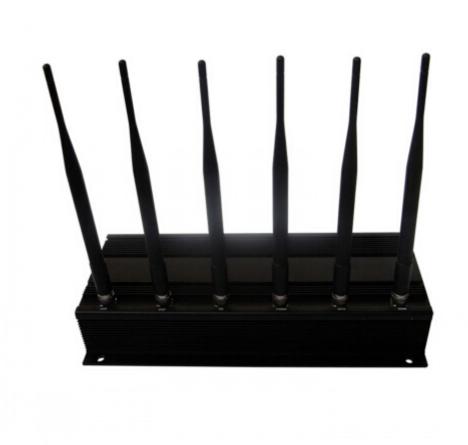

# Advanced High Power Cell Phone & GPS & Wifi Jammer

### Main Features:

High Power Cellular Phone Jammer, High Power GPS Jammer, High Power Wifi Jammer

#### Image:





# Specifications:

| Device Blocked: | Cellular, GPS, Wifi                                                             |
|-----------------|---------------------------------------------------------------------------------|
| Signal Blocked: | GSM,CDMA,DCS/PCS,3G,Wifi,GPS                                                    |
| Blocked Area:   | 5 to 40 Meters Depending on signal strength and working environment             |
|                 | CDMA 851-894MHz 35dBm 8dBm/30KHz (min)<br>GSM 925-960MHz 35dBm 5dBm/30KHz (min) |
| Jamming         | DCS / PCS 1805-1990MHz 33dBm 2dBm/30KHz (min)                                   |
| Frequency:      | 3G 2110-2170MHz 33dBm 2dBm/30KHz (min)                                          |
|                 | WIFI 2.4G 2400-2500MHz