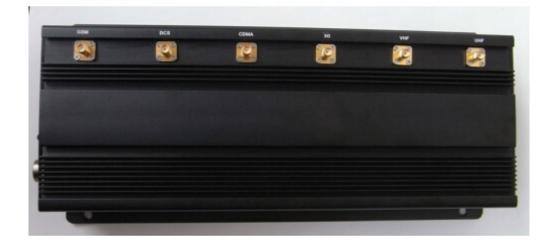

#### Image:

# Specifications:

| Device Blocked: | Cellular, GPS, Wifi                                                             |
|-----------------|---------------------------------------------------------------------------------|
| Signal Blocked: | GSM,CDMA,DCS/PCS,3G,Wifi,GPS                                                    |
| Blocked Area:   | 5 to 40 Meters Depending on signal strength and working environment             |
|                 | CDMA 851-894MHz 35dBm 8dBm/30KHz (min)<br>GSM 925-960MHz 35dBm 5dBm/30KHz (min) |
| Jamming         | DCS / PCS 1805-1990MHz 33dBm 2dBm/30KHz (min)                                   |
| Frequency:      | 3G 2110-2170MHz 33dBm 2dBm/30KHz (min)                                          |
|                 | WIFI 2.4G 2400-2500MHz                                                          |
|                 | GPS 1570-1580MHz                                                                |
| Output Power:   | 15W                                                                             |
| Power supply:   | 50 to 60Hz, 100 to 240V AC DC 12V                                               |