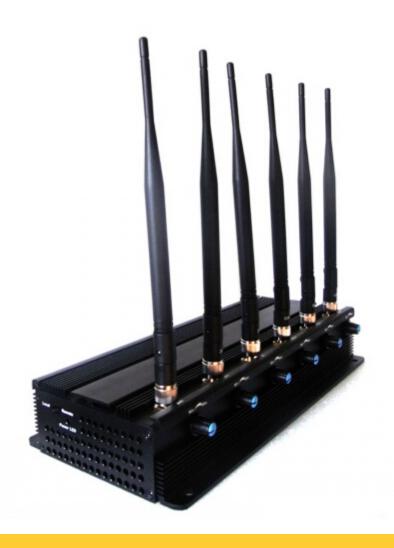

# Adjustable High Power Mobile Phone & Wifi & UHF Jammer

### **Main Features:**

15W, High Power, Mobile Phone Jammer, Wifi Jammer, UHF Jammer Blocker

### Image: