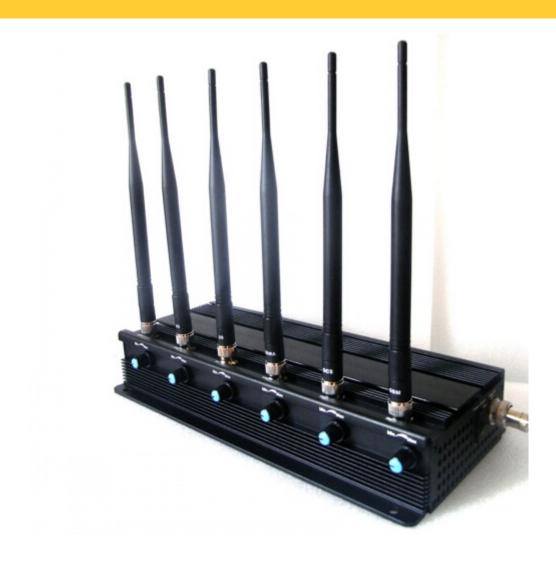

# Adjustable High Power Mobile Phone & Wifi & UHF Jammer

### **Main Features:**

15W, High Power, Mobile Phone Jammer, Wifi Jammer, UHF Jammer Blocker

### Image: