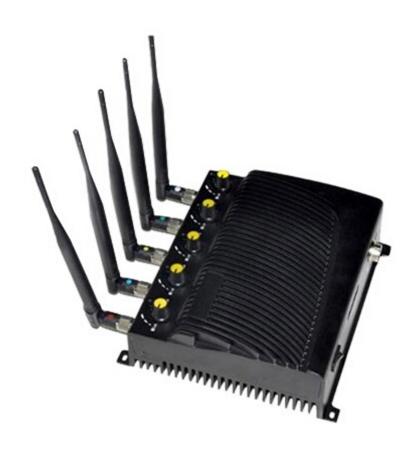

## Adjustable 3G 4G LTE CellPhone Jammer

## **Main Features:**

This is a perfect Jammer for blocking 3G 4G Mobile Phones. Besides, it's a high power jammer and adjustable, you can adjust the blocking range from 1 meter to 40 meters.

Image: