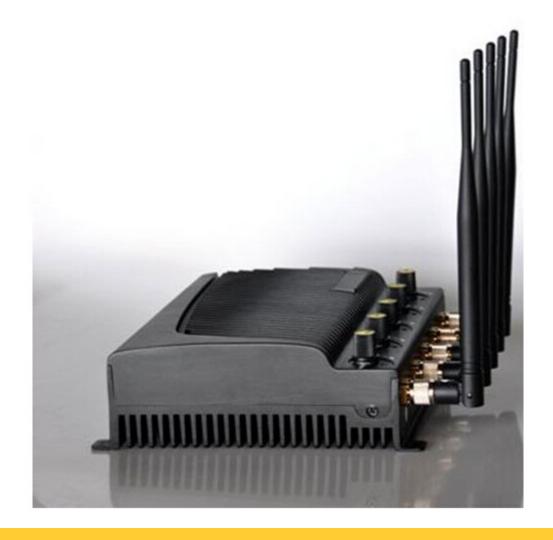

## Adjustable 3G 4G LTE CellPhone Jammer

## **Main Features:**

This is a perfect Jammer for blocking 3G 4G Mobile Phones. Besides, it's a high power jammer and adjustable, you can adjust the blocking range from 1 meter to 40 meters.

Image: