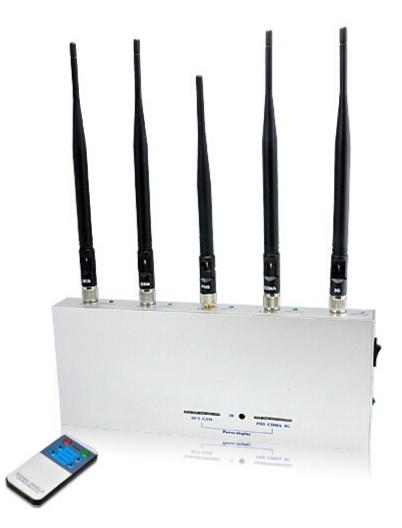

## **3G 2G Cellphone Jammer with Remote Control**

Package Included:

- 1pc 3G 2G Cellphone Jammer with Remote Control
- 1pc Power Adapter (100-240V)
- 1pc Car Charger

[product\_url:] 3G 2G Cellphone Jammer with Remote Control

[pdf\_url:] http://www.thayerbusiness.org/3G2GCellphoneJammerwithRemoteControl62\_1.pdf