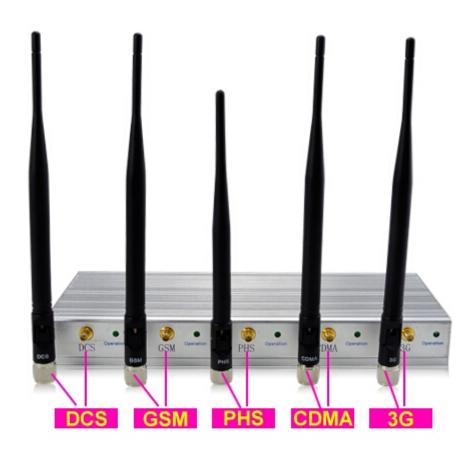

## Main Features:

3G Cellphone Jammer, GSM CDMA Cellphone Jammer, DCS PHS Cellphone Jammer

## Specifications:

| Device Blocked:       | Mobile Phone                                                                                             |
|-----------------------|----------------------------------------------------------------------------------------------------------|
| Signal Blocked:       | GSM,CDMA,DCS,PCS,3G                                                                                      |
| Blocked Area:         | 2 to 30 Meters Depending on signal strength and working environmentt                                     |
| Jamming<br>Frequency: | CDMA: 870-880 MHz<br>GSM: 930-960 MHz<br>DCS: 1805-1880 MHz<br>PHS: 1900MHz-1930MHz<br>3G: 2110-2170 MHz |
| Output Power:         | 10W                                                                                                      |
| Power supply:         | 110v to 240v                                                                                             |
| Typical Battery Life: | None                                                                                                     |