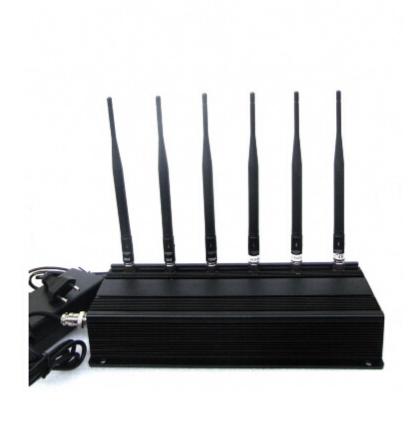

## 315MHz/433MHz RF & Cell Phone Jammer

## **Main Features:**

315MHZ 433MHz Car Remote Control RF Jammer , Cell Phone Jammer

Image:

## Specifications:

| Device Blocked:       | Cell Phone, RF                                                                                                 |
|-----------------------|----------------------------------------------------------------------------------------------------------------|
| Signal Blocked:       | GSM,CDMA,DCS,PCS,3G,RF                                                                                         |
| Blocked Area:         | 40 Meters Depending on signal strength and working environment                                                 |
| Jamming<br>Frequency: | CDMA 850MHz-894 MHz GSM 925MHz-960 MHz DCS 1805-1880MHz PCS 1920-1990MHz 3G 2110-2170MHz 315:315MHZ 433:433MHZ |
| Output Power:         | 15W                                                                                                            |
| Power supply:         | 50 to 60Hz, 100 to 240V AC,DC12V                                                                               |