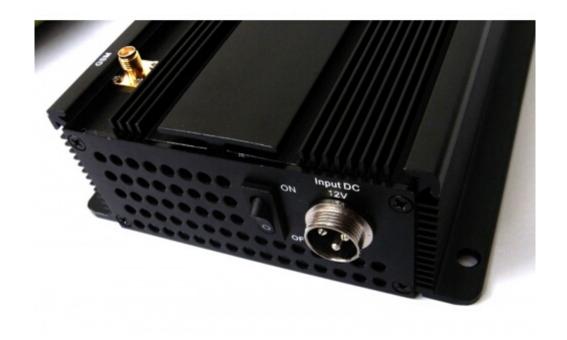

## Specifications:

| Device Blocked:       | Cell Phone, RF                                                                                                 |
|-----------------------|----------------------------------------------------------------------------------------------------------------|
| Signal Blocked:       | GSM,CDMA,DCS,PCS,3G,RF                                                                                         |
| Blocked Area:         | 40 Meters Depending on signal strength and working environment                                                 |
| Jamming<br>Frequency: | CDMA 850MHz-894 MHz GSM 925MHz-960 MHz DCS 1805-1880MHz PCS 1920-1990MHz 3G 2110-2170MHz 315:315MHZ 433:433MHZ |
| Output Power:         | 15W                                                                                                            |
| Power supply:         | 50 to 60Hz, 100 to 240V AC,DC12V                                                                               |