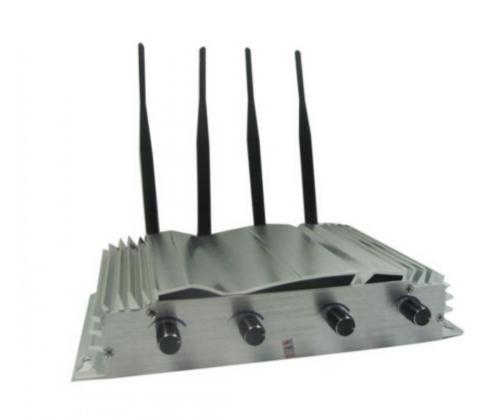

## 2013 NEW 4 Antenna Wall Mounted Cell Phone Jammer

## **Main Features:**

Jammer for 3G, Jammer for GSM, Jammer for CDMA, Jammer for DCS Signals

Image:

## Specifications:

| Device Blocked:       | Cellular Phone                                                       |
|-----------------------|----------------------------------------------------------------------|
| Signal Blocked:       | GSM,CDMA,DCS,3G                                                      |
| Blocked Area:         | 10 to 30 Meters Depending on signal strength and working environment |
|                       | 851M-894M                                                            |
| Jamming               | 935M-960M                                                            |
| Frequency:            | 1805M-1880M                                                          |
|                       | 2110M-2170M                                                          |
| Output Power:         | 8W                                                                   |
| Power supply:         | 5V12A AC110V-240V 50/60Hz                                            |
| Typical Battery Life: | None                                                                 |
| Battery:              | None                                                                 |